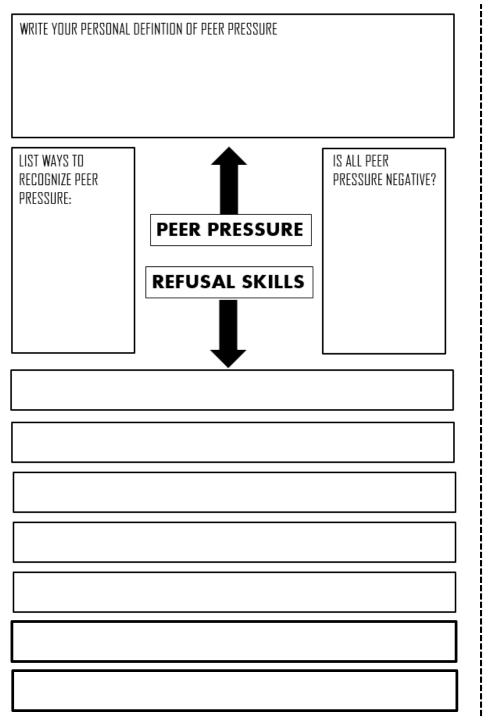

deo Response          |
|                         |
|                         |
|                         |
|                         |
| FEEL GOOD MOMENT        |
| Date Date               |
| TOTAL/                  |



YOU become like the 5 people You spend the most time with.

## CHOOSE CAREFULLY

| Do yo  | u agree? | Where  | is the | line  | between | being  | friendly | with | someone | and | participating |
|--------|----------|--------|--------|-------|---------|--------|----------|------|---------|-----|---------------|
| fully? | How do   | people | "rub"  | off o | on each | other? |          |      |         |     |               |

## gossip



IS It being a good friend?

Can you ever really take it back? How do you make it right? Have you ever been hurt by gossiping?











| SOCIAL MEDIA       |
|--------------------|
| <b>90</b>          |
| $\Theta Q \Theta$  |
| <b>600</b>         |
| ls it?<br><b>▼</b> |
| \ \                |
| H ——               |
| <u></u>            |
| <b>N</b>           |
| <b>K</b>           |